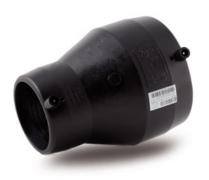

## TECHNICAL DATASHEET Fittings

RIDUZIONE ELETTROSALDABILE

| PRODUCT DETAILS |            | GEOMETRIC CHARACTERISTICS |     |
|-----------------|------------|---------------------------|-----|
| ITEM CODE       | REP050040C | dn                        | 50  |
| dn              | 50 - 40    | d <sub>n</sub> 1          | 40  |
| SDR DESIGN      | 11         | Z [mm]                    | 92  |
|                 |            | Mass [kg]                 | 0.1 |

<sup>\*</sup>The pictures are for illustrative purposes only. the product may differ in color and / or some of its parts