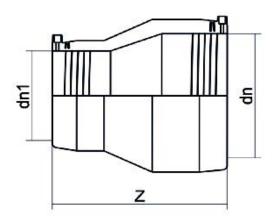

## TECHNICAL DATASHEET Fittings

RIDUZIONE ELETTROSALDABILE

| PRODUCT DETAILS |            | GEOMETRIC CHARACTERISTICS |     |
|-----------------|------------|---------------------------|-----|
| ITEM CODE       | REP050040C | dn                        | 50  |
| dn              | 50 - 40    | d <sub>n</sub> 1          | 40  |
| SDR DESIGN      | 11         | Z [mm]                    | 92  |
|                 |            | Mass [kg]                 | 0.1 |