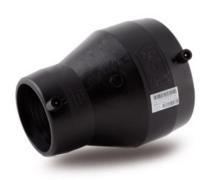

| TECHNICAL DATASHEET |
|---------------------|
| Fittings            |
|                     |

RIDUZIONE ELETTROSALDABILE

| PRODUCT DETAILS |            | GEOMETRIC CHARACTERISTICS |      |
|-----------------|------------|---------------------------|------|
| ITEM CODE       | REP050032C | dn                        | 50   |
| dn              | 50 - 32    | d <sub>n</sub> 1          | 32   |
| SDR DESIGN      | 11         | Z [mm]                    | 91   |
|                 |            | Mass [kg]                 | 0.09 |

<sup>\*</sup>The pictures are for illustrative purposes only. the product may differ in color and / or some of its parts