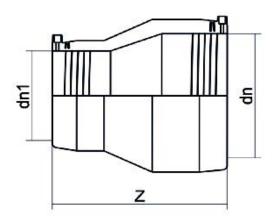

| TECHNICAL DATASHEET |
|---------------------|
| Fittings            |
|                     |

RIDUZIONE ELETTROSALDABILE

| PRODUCT DETAILS |            | GEOMETRIC CHARACTERISTICS |      |
|-----------------|------------|---------------------------|------|
| ITEM CODE       | REP050032C | dn                        | 50   |
| dn              | 50 - 32    | d <sub>n</sub> 1          | 32   |
| SDR DESIGN      | 11         | Z [mm]                    | 91   |
|                 |            | Mass [kg]                 | 0.09 |