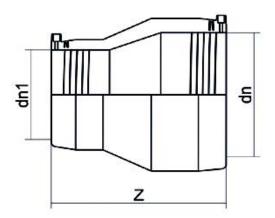

TECHNICAL DATASHEET

Fittings

RIDUZIONE ELETTROSALDABILE

| PRODUCT DETAILS |            | GEC       | GEOMETRIC CHARACTERISTICS |  |
|-----------------|------------|-----------|---------------------------|--|
| ITEM CODE       | REP050025C | dn        | 50                        |  |
| dn              | 50 - 25    | dn1       | 25                        |  |
| SDR DESIGN      | 11         | Z [mm]    | 120                       |  |
|                 |            | Mass [kg] | 0.13                      |  |