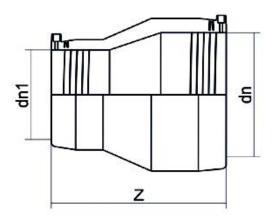

TECHNICAL DATASHEET

Fittings

RIDUZIONE ELETTROSALDABILE

| PRODUCT DETAILS |            | GEOI      | GEOMETRIC CHARACTERISTICS |  |
|-----------------|------------|-----------|---------------------------|--|
| ITEM CODE       | REP040025C | dn        | 40                        |  |
| dn              | 40 - 25    | dn1       | 25                        |  |
| SDR DESIGN      | 11         | Z [mm]    | 109                       |  |
|                 |            | Mass [kg] | 0.11                      |  |