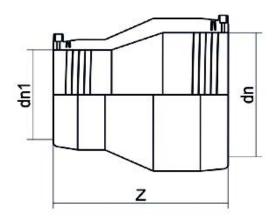

## TECHNICAL DATASHEET Fittings

RIDUZIONE ELETTROSALDABILE

| PRODUCT DETAILS |            | GEOMETRIC CHARACTERISTICS |      |
|-----------------|------------|---------------------------|------|
| ITEM CODE       | REP040020C | dn                        | 40   |
| dn              | 40 - 20    | d <sub>n</sub> 1          | 20   |
| SDR DESIGN      | 11         | Z [mm]                    | 120  |
|                 |            | Mass [kg]                 | 0.09 |