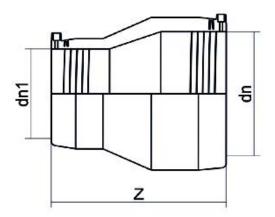

TECHNICAL DATASHEET

Fittings

RIDUZIONE ELETTROSALDABILE

| PRODUCT DETAILS |            | GEOMETRIC CHARACTERISTICS |     |
|-----------------|------------|---------------------------|-----|
| ITEM CODE       | REP032025C | dn                        | 32  |
| dn              | 32 - 25    | dn1                       | 25  |
| SDR DESIGN      | 11         | Z [mm]                    | 100 |