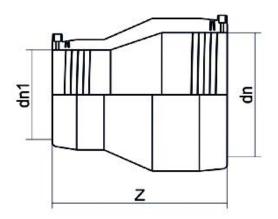

| TECHNICAL DATASHEET |
|---------------------|
| Fittings            |
|                     |

RIDUZIONE ELETTROSALDABILE

| PRODUCT DETAILS |            | GEOMETRIC CHARACTERISTICS |      |
|-----------------|------------|---------------------------|------|
| ITEM CODE       | REP032020C | dn                        | 32   |
| dn              | 32 - 20    | d <sub>n</sub> 1          | 20   |
| SDR DESIGN      | 11         | Z [mm]                    | 77   |
|                 |            | Mass [kg]                 | 0.05 |

<sup>\*</sup>The pictures are for illustrative purposes only. the product may differ in color and / or some of its parts