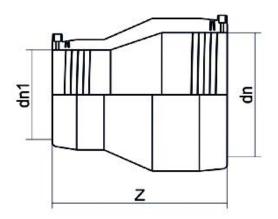

## TECHNICAL DATASHEET Fittings

RIDUZIONE ELETTROSALDABILE

| PRODUCT DETAILS |            | GEOMETRIC CHARACTERISTICS |       |
|-----------------|------------|---------------------------|-------|
| ITEM CODE       | REP025020C | dn                        | 25    |
| dn              | 25 - 20    | d <sub>n</sub> 1          | 20    |
| SDR DESIGN      | 11         | Z [mm]                    | 85    |
|                 |            | Mass [kg]                 | 0.075 |