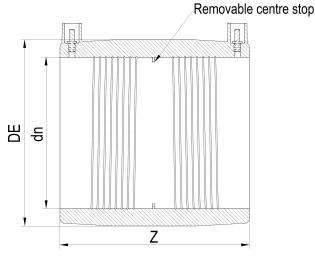

TECHNICAL DATASHEET

MANICOTTO ELETTROSALDABILE

| PRODUCT DETAILS |        | GEOMETRIC CHARACTERISTICS |      |
|-----------------|--------|---------------------------|------|
| ITEM CODE       | MP355H | DE [mm]                   | 495  |
| dn              | 355    | dn                        | 355  |
| SDR DESIGN      | 7.4    | Z [mm]                    | 358  |
|                 |        | Mass [kg]                 | 28.9 |