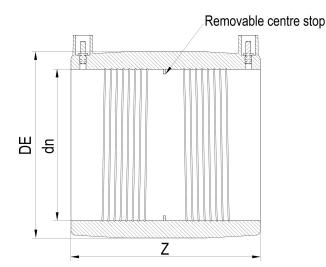

## MANICOTTO ELETTROSALDABILE

| PRODUCT DETAILS |        | GEOMETRIC CHARACTERISTICS |       |
|-----------------|--------|---------------------------|-------|
| ITEM CODE       | MP315H | DE [mm]                   | 435   |
| dn              | 315    | dn                        | 315   |
| SDR DESIGN      | 7.4    | Z [mm]                    | 302   |
|                 |        | Mass [kg]                 | 18.56 |