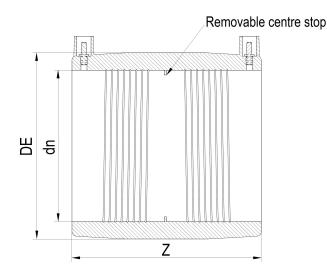

## MANICOTTO ELETTROSALDABILE

| PRODUCT DETAILS |        | GEO       | GEOMETRIC CHARACTERISTICS |  |
|-----------------|--------|-----------|---------------------------|--|
| ITEM CODE       | MP250H | DE [mm]   | 341                       |  |
| dn              | 250    | dn        | 250                       |  |
| SDR DESIGN      | 7.4    | Z [mm]    | 266                       |  |
|                 |        | Mass [kg] | 8.62                      |  |