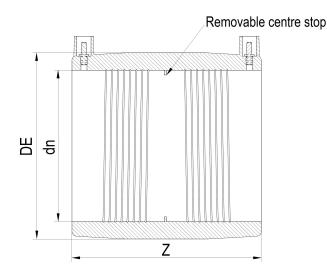

## MANICOTTO ELETTROSALDABILE

| PRODUCT DETAILS |        | GEOMETRIC CHARACTERISTICS |      |
|-----------------|--------|---------------------------|------|
| ITEM CODE       | MP090H | DE [mm]                   | 125  |
| dn              | 90     | dn                        | 90   |
| SDR DESIGN      | 7.4    | Z [mm]                    | 132  |
|                 |        | Mass [kg]                 | 0.46 |