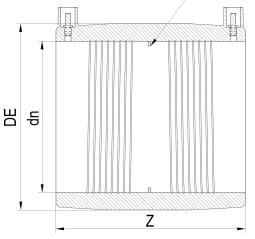

TECHNICAL DATASHEET

MANICOTTO ELETTROSALDABILE

Removable centre stop

| PRODUCT DETAILS |        | GEOMETRIC CHARACTERISTICS |     |
|-----------------|--------|---------------------------|-----|
| ITEM CODE       | MP040H | DE [mm]                   | 54  |
| dn              | 40     | dn                        | 40  |
| SDR DESIGN      | 7.4    | Z [mm]                    | 92  |
|                 |        | Mass [kg]                 | 0.1 |