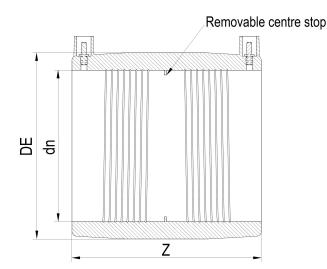

## MANICOTTO ELETTROSALDABILE

| PRODUCT DETAILS |        | GEOMETRIC CHARACTERISTICS |      |
|-----------------|--------|---------------------------|------|
| ITEM CODE       | MP800A | DE [mm]                   | 872  |
| dn              | 800    | dn                        | 800  |
| SDR DESIGN      | 26     | Z [mm]                    | 455  |
|                 |        | Mass [kg]                 | 39.2 |