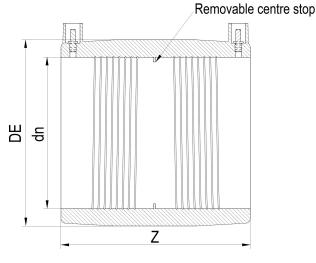

TECHNICAL DATASHEET

MANICOTTO ELETTROSALDABILE

Control of the second s

| PRODUCT DETAILS |        | GEO       | GEOMETRIC CHARACTERISTICS |  |
|-----------------|--------|-----------|---------------------------|--|
| ITEM CODE       | MP400A | DE [mm]   | 462                       |  |
| dn              | 400    | dn        | 400                       |  |
| SDR DESIGN      | 26     | Z [mm]    | 304                       |  |
|                 |        | Mass [kg] | 11.78                     |  |