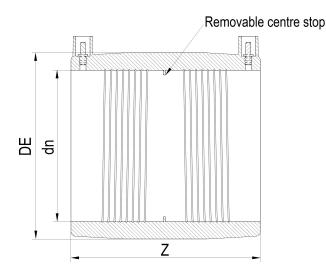

## MANICOTTO ELETTROSALDABILE

| PRODUCT DETAILS |        | GEOMETRIC CHARACTERISTICS |      |
|-----------------|--------|---------------------------|------|
| ITEM CODE       | MP280A | DE [mm]                   | 323  |
| dn              | 280    | dn                        | 280  |
| SDR DESIGN      | 26     | Z [mm]                    | 231  |
|                 |        | Mass [kg]                 | 3.57 |