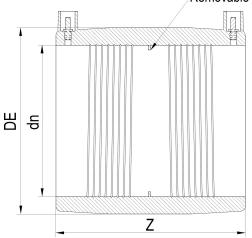

TECHNICAL DATASHEET

MANICOTTO ELETTROSALDABILE

| PRODUCT DETAILS |        | GEOMETRIC CHARACTERISTICS |      |
|-----------------|--------|---------------------------|------|
| ITEM CODE       | MP180A | DE [mm]                   | 220  |
| dn              | 180    | dn                        | 180  |
| SDR DESIGN      | 26     | Z [mm]                    | 190  |
|                 |        | Mass [kg]                 | 2.02 |

Removable centre stop