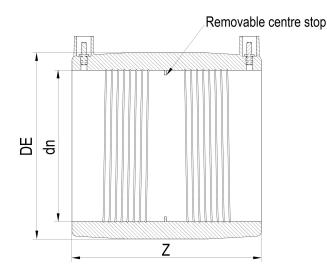

## MANICOTTO ELETTROSALDABILE

| PRODUCT DETAILS |        | GEOMETRIC CHARACTERISTICS |      |
|-----------------|--------|---------------------------|------|
| ITEM CODE       | MP140A | DE [mm]                   | 173  |
| dn              | 140    | dn                        | 140  |
| SDR DESIGN      | 26     | Z [mm]                    | 172  |
|                 |        | Mass [kg]                 | 1.14 |