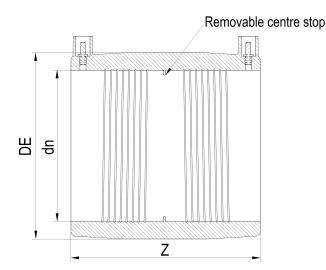

## MANICOTTO ELETTROSALDABILE

| PRODUCT DETAILS |        | GEOMETRIC CHARACTERISTICS |      |
|-----------------|--------|---------------------------|------|
| ITEM CODE       | MP900B | DE [mm]                   | 1030 |
| dn              | 900    | dn                        | 900  |
| SDR DESIGN      | 17     | Z [mm]                    | 520  |
|                 |        | Mass [kg]                 | 82.2 |