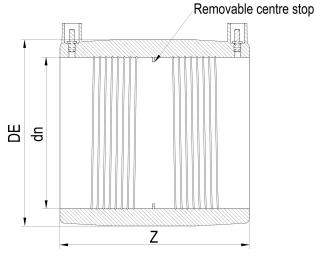

TECHNICAL DATASHEET

MANICOTTO ELETTROSALDABILE

A CARACTER AND A CARA

| PRODUCT DETAILS |        | GEOMETRIC CHARACTERISTICS |      |
|-----------------|--------|---------------------------|------|
| ITEM CODE       | MP630B | DE [mm]                   | 718  |
| dn              | 630    | dn                        | 630  |
| SDR DESIGN      | 17     | Z [mm]                    | 502  |
|                 |        | Mass [kg]                 | 35.3 |