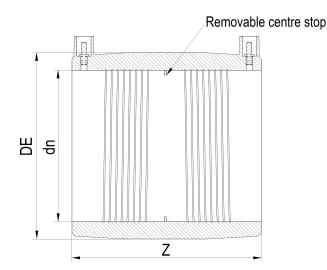

## MANICOTTO ELETTROSALDABILE

| PRODUCT DETAILS |        | GEOMETRIC CHARACTERISTICS |      |
|-----------------|--------|---------------------------|------|
| ITEM CODE       | MP315B | DE [mm]                   | 360  |
| dn              | 315    | dn                        | 315  |
| SDR DESIGN      | 17     | Z [mm]                    | 251  |
|                 |        | Mass [kg]                 | 5.04 |

<sup>\*</sup>The pictures are for illustrative purposes only. the product may differ in color and / or some of its parts