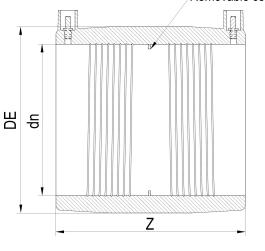

TECHNICAL DATASHEET

MANICOTTO ELETTROSALDABILE

| PRODUCT DETAILS |        | GEON      | GEOMETRIC CHARACTERISTICS |  |
|-----------------|--------|-----------|---------------------------|--|
| ITEM CODE       | MP250B | DE [mm]   | 288                       |  |
| dn              | 250    | dn        | 250                       |  |
| SDR DESIGN      | 17     | Z [mm]    | 246                       |  |
|                 |        | Mass [kg] | 3.32                      |  |

Removable centre stop