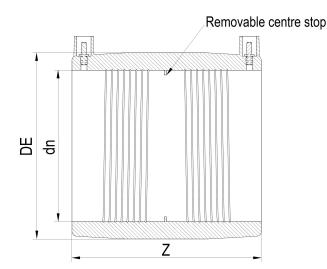

## MANICOTTO ELETTROSALDABILE

| PRODUCT DETAILS |        | GEOMETRIC CHARACTERISTICS |      |
|-----------------|--------|---------------------------|------|
| ITEM CODE       | MP225B | DE [mm]                   | 259  |
| dn              | 225    | dn                        | 225  |
| SDR DESIGN      | 17     | Z [mm]                    | 226  |
|                 |        | Mass [kg]                 | 2.37 |