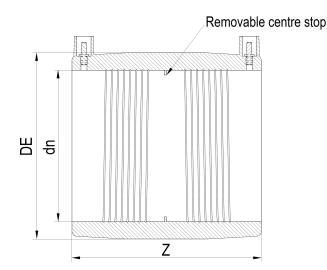

## MANICOTTO ELETTROSALDABILE

| PRODUCT DETAILS |        | GEO       | GEOMETRIC CHARACTERISTICS |  |
|-----------------|--------|-----------|---------------------------|--|
| ITEM CODE       | MP180B | DE [mm]   | 220                       |  |
| dn              | 180    | dn        | 180                       |  |
| SDR DESIGN      | 17     | Z [mm]    | 190                       |  |
|                 |        | Mass [kg] | 2.02                      |  |