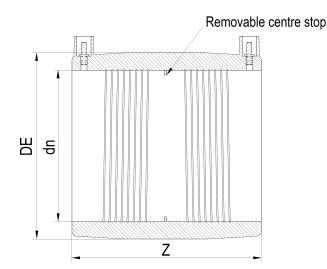

## MANICOTTO ELETTROSALDABILE

| PRODUCT DETAILS |        | GEO       | GEOMETRIC CHARACTERISTICS |  |
|-----------------|--------|-----------|---------------------------|--|
| ITEM CODE       | MP160B | DE [mm]   | 185                       |  |
| dn              | 160    | dn        | 160                       |  |
| SDR DESIGN      | 17     | Z [mm]    | 184                       |  |
|                 |        | Mass [kg] | 1                         |  |