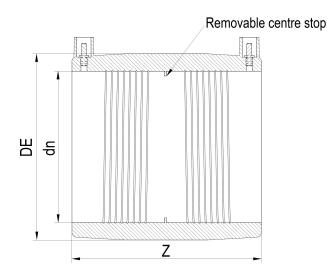

## MANICOTTO ELETTROSALDABILE

| PRODUCT DETAILS |        | GEOMETRIC CHARACTERISTICS |      |
|-----------------|--------|---------------------------|------|
| ITEM CODE       | MP140B | DE [mm]                   | 173  |
| dn              | 140    | dn                        | 140  |
| SDR DESIGN      | 17     | Z [mm]                    | 172  |
|                 |        | Mass [kg]                 | 1.14 |