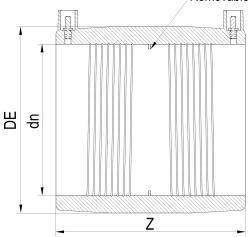

TECHNICAL DATASHEET

MANICOTTO ELETTROSALDABILE

| PRODUCT DETAILS |        | GEOMETRIC CHARACTERISTICS |      |
|-----------------|--------|---------------------------|------|
| ITEM CODE       | MP125B | DE [mm]                   | 155  |
| dn              | 125    | dn                        | 125  |
| SDR DESIGN      | 17     | Z [mm]                    | 156  |
|                 |        | Mass [kg]                 | 0.88 |

Removable centre stop