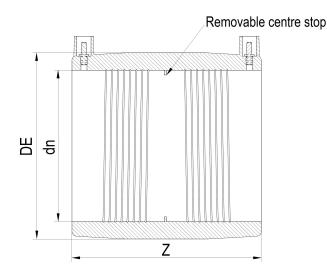

## MANICOTTO ELETTROSALDABILE

| PRODUCT DETAILS |        | GEOMETRIC CHARACTERISTICS |      |
|-----------------|--------|---------------------------|------|
| ITEM CODE       | MP110B | DE [mm]                   | 129  |
| dn              | 110    | dn                        | 110  |
| SDR DESIGN      | 17     | Z [mm]                    | 150  |
|                 |        | Mass [kg]                 | 0.48 |