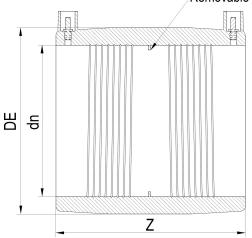

TECHNICAL DATASHEET

MANICOTTO ELETTROSALDABILE

| PRODUCT DETAILS |         | GEOMETRIC CHARACTERISTICS |       |
|-----------------|---------|---------------------------|-------|
| ITEM CODE       | MP1100B | DE [mm]                   | 1240  |
| dn              | 1100    | dn                        | 1100  |
| SDR DESIGN      | 17      | Z [mm]                    | 540   |
|                 |         | Mass [kg]                 | 131.4 |

Removable centre stop