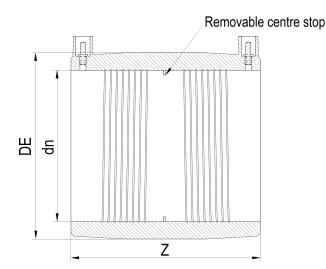

## MANICOTTO ELETTROSALDABILE

| PRODUCT DETAILS |        | GEOMETRIC CHARACTERISTICS |      |
|-----------------|--------|---------------------------|------|
| ITEM CODE       | MP090B | DE [mm]                   | 106  |
| dn              | 90     | dn                        | 90   |
| SDR DESIGN      | 17     | Z [mm]                    | 130  |
|                 |        | Mass [kg]                 | 0.29 |