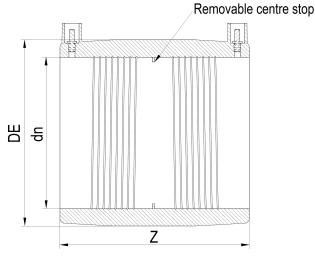

TECHNICAL DATASHEET

MANICOTTO ELETTROSALDABILE

| PRODUCT DETAILS |        | GEOMETRIC CHARACTERISTICS |      |
|-----------------|--------|---------------------------|------|
| ITEM CODE       | MP900C | DE [mm]                   | 1120 |
| dn              | 900    | dn                        | 900  |
| SDR DESIGN      | 11     | Z [mm]                    | 552  |
|                 |        | Mass [kg]                 | 161  |