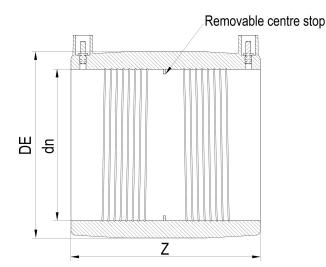

## MANICOTTO ELETTROSALDABILE

| PRODUCT DETAILS |        | GEOMETRIC CHARACTERISTICS |     |
|-----------------|--------|---------------------------|-----|
| ITEM CODE       | MP800C | DE [mm]                   | 978 |
| dn              | 800    | dn                        | 800 |
| SDR DESIGN      | 11     | Z [mm]                    | 520 |
|                 |        | Mass [kg]                 | 96  |