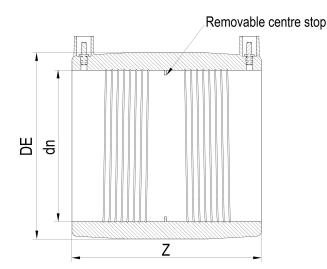

## MANICOTTO ELETTROSALDABILE

| PRODUCT DETAILS |        | GEOMETRIC CHARACTERISTICS |     |
|-----------------|--------|---------------------------|-----|
| ITEM CODE       | MP500C | DE [mm]                   | 610 |
| dn              | 500    | dn                        | 500 |
| SDR DESIGN      | 11     | Z [mm]                    | 460 |
|                 |        | Mass [kg]                 | 34  |