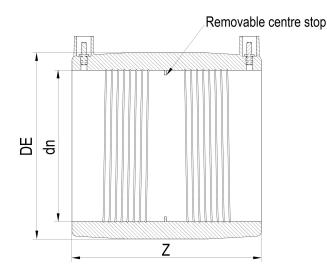

## MANICOTTO ELETTROSALDABILE

| PRODUCT DETAILS |        | GEO       | GEOMETRIC CHARACTERISTICS |  |
|-----------------|--------|-----------|---------------------------|--|
| ITEM CODE       | MP280C | DE [mm]   | 345                       |  |
| dn              | 280    | dn        | 280                       |  |
| SDR DESIGN      | 11     | Z [mm]    | 250                       |  |
|                 |        | Mass [kg] | 6.85                      |  |

<sup>\*</sup>The pictures are for illustrative purposes only. the product may differ in color and / or some of its parts