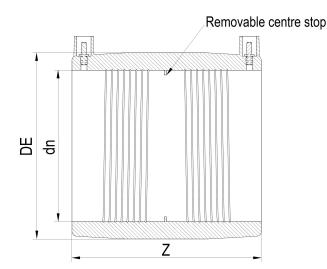

## MANICOTTO ELETTROSALDABILE

| PRODUCT DETAILS |        | GEOMETRIC CHARACTERISTICS |      |
|-----------------|--------|---------------------------|------|
| ITEM CODE       | MP180C | DE [mm]                   | 220  |
| dn              | 180    | dn                        | 180  |
| SDR DESIGN      | 11     | Z [mm]                    | 190  |
|                 |        | Mass [kg]                 | 2.02 |