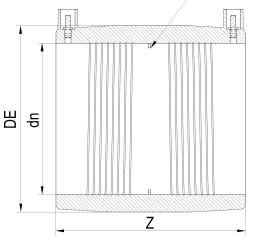

TECHNICAL DATASHEET

MANICOTTO ELETTROSALDABILE

| PRODUCT DETAILS |        | GEOMETRIC CHARACTERISTICS |      |
|-----------------|--------|---------------------------|------|
| ITEM CODE       | MP125C | DE [mm]                   | 155  |
| dn              | 125    | dn                        | 125  |
| SDR DESIGN      | 11     | Z [mm]                    | 160  |
|                 |        | Mass [kg]                 | 0.88 |

Removable centre stop