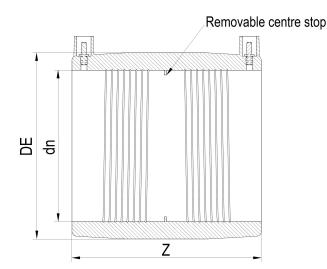

## MANICOTTO ELETTROSALDABILE

| PRODUCT DETAILS |        | GEOMETRIC CHARACTERISTICS |      |
|-----------------|--------|---------------------------|------|
| ITEM CODE       | MP075C | DE [mm]                   | 95   |
| dn              | 75     | dn                        | 75   |
| SDR DESIGN      | 11     | Z [mm]                    | 120  |
|                 |        | Mass [kg]                 | 0.27 |

<sup>\*</sup>The pictures are for illustrative purposes only. the product may differ in color and / or some of its parts