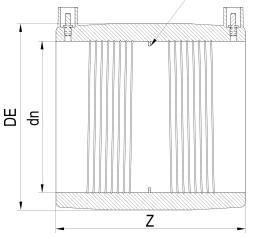

TECHNICAL DATASHEET

MANICOTTO ELETTROSALDABILE

Removable centre stop

| PRODUCT DETAILS |        | GEOMETRIC CHARACTERISTICS |      |
|-----------------|--------|---------------------------|------|
| ITEM CODE       | MP050C | DE [mm]                   | 66   |
| dn              | 50     | dn                        | 50   |
| SDR DESIGN      | 11     | Z [mm]                    | 97   |
|                 |        | Mass [kg]                 | 0.14 |