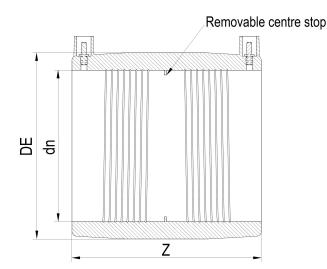

## MANICOTTO ELETTROSALDABILE

| PRODUCT DETAILS |        | GEOMETRIC CHARACTERISTICS |    |
|-----------------|--------|---------------------------|----|
| ITEM CODE       | MP020C | DE [mm]                   | 33 |
| dn              | 20     | dn                        | 20 |
| SDR DESIGN      | 11     | Z [mm]                    | 70 |