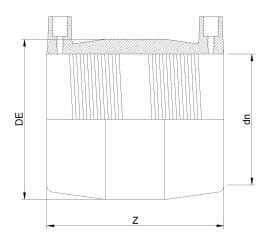

TECHNICAL DATASHEET

Fittings Inch

MANICOTTO ELETTROSALDABILE IPS

| PRODUCT DETAILS |          | GEO     | GEOMETRIC CHARACTERISTICS |  |
|-----------------|----------|---------|---------------------------|--|
| ITEM CODE       | MP6N.IPS | DE [mm] | 9,33"                     |  |
| dn              | 6"       | dn      | 6"                        |  |
| SDR DESIGN      | 7        | Z [mm]  | 7,87"                     |  |