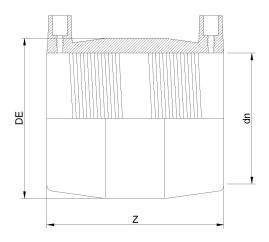

TECHNICAL DATASHEET

Fittings Inch

MANICOTTO ELETTROSALDABILE IPS

| PRODUCT DETAILS |           | GEOMETRIC CHARACTERISTICS |        |
|-----------------|-----------|---------------------------|--------|
| ITEM CODE       | MP16N.IPS | DE [mm]                   | 22,44" |
| dn              | 16"       | dn                        | 16"    |
| SDR DESIGN      | 7         | Z [mm]                    | 15,16" |