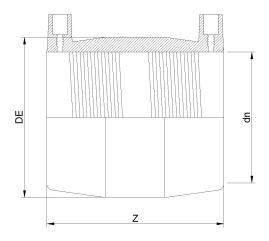

TECHNICAL DATASHEET

Fittings Inch

MANICOTTO ELETTROSALDABILE IPS

| PRODUCT DETAILS |           | GEOMETRIC CHARACTERISTICS |        |
|-----------------|-----------|---------------------------|--------|
| ITEM CODE       | MP12N.IPS | DE [mm]                   | 18,11" |
| dn              | 12"       | dn                        | 12"    |
| SDR DESIGN      | 7         | Z [mm]                    | 11,81" |