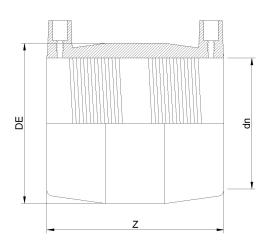

## MANICOTTO ELETTROSALDABILE IPS

| PRODUCT DETAILS |           | GEO     | GEOMETRIC CHARACTERISTICS |  |
|-----------------|-----------|---------|---------------------------|--|
| ITEM CODE       | MP36B.IPS | DE [mm] | 40,75"                    |  |
| dn              | 36"       | dn      | 36"                       |  |
| SDR DESIGN      | 17        | Z [mm]  | 20,47"                    |  |