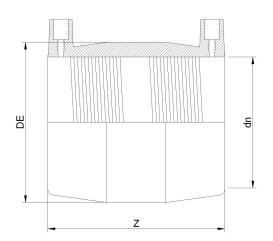

## MANICOTTO ELETTROSALDABILE IPS

| PRODUCT DETAILS |           | GEO     | GEOMETRIC CHARACTERISTICS |  |
|-----------------|-----------|---------|---------------------------|--|
| ITEM CODE       | MP32B.IPS | DE [mm] | 36,60"                    |  |
| dn              | 32"       | dn      | 32"                       |  |
| SDR DESIGN      | 17        | Z [mm]  | 19,69"                    |  |