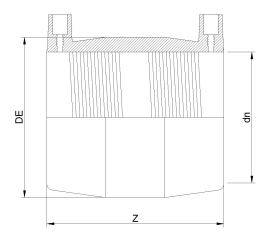

TECHNICAL DATASHEET

Fittings Inch

MANICOTTO ELETTROSALDABILE IPS

| PRODUCT DETAILS |           | GEOMETRIC CHARACTERISTICS |        |
|-----------------|-----------|---------------------------|--------|
| ITEM CODE       | MP30B.IPS | DE [mm]                   | 34,30" |
| dn              | 30"       | dn                        | 30"    |
| SDR DESIGN      | 17        | Z [mm]                    | 19,30" |