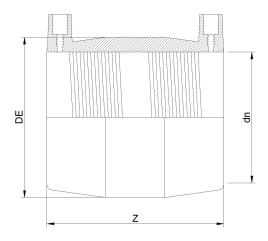

TECHNICAL DATASHEET

Fittings Inch

MANICOTTO ELETTROSALDABILE IPS

| PRODUCT DETAILS |           | GEOMETRIC CHARACTERISTICS |        |
|-----------------|-----------|---------------------------|--------|
| ITEM CODE       | MP28B.IPS | DE [mm]                   | 32,01" |
| dn              | 28"       | dn                        | 28"    |
| SDR DESIGN      | 17        | Z [mm]                    | 19,29" |
|                 |           | Mass [kg]                 | 48.2   |