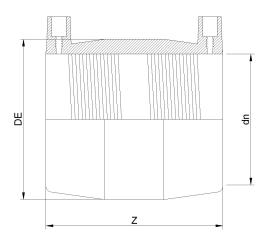

TECHNICAL DATASHEET

Fittings Inch

MANICOTTO ELETTROSALDABILE IPS

| PRODUCT DETAILS |           | GEC     | GEOMETRIC CHARACTERISTICS |  |
|-----------------|-----------|---------|---------------------------|--|
| ITEM CODE       | MP26B.IPS | DE [mm] | 29,60"                    |  |
| dn              | 26"       | dn      | 26"                       |  |
| SDR DESIGN      | 17        | Z [mm]  | 19,70"                    |  |