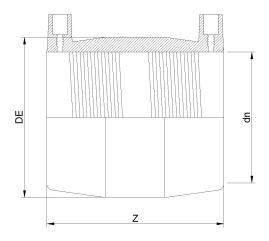

TECHNICAL DATASHEET

Fittings Inch

MANICOTTO ELETTROSALDABILE IPS

| PRODUCT DETAILS |          | GEO     | GEOMETRIC CHARACTERISTICS |  |
|-----------------|----------|---------|---------------------------|--|
| ITEM CODE       | MP8C.IPS | DE [mm] | 10,75"                    |  |
| dn              | 8"       | dn      | 8"                        |  |
| SDR DESIGN      | 11       | Z [mm]  | 8,86"                     |  |