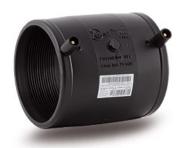

## TECHNICAL DATASHEET

Fittings Inch

MANICOTTO ELETTROSALDABILE IPS

| PRODUCT DETAILS |          | GEOMETRIC CHARACTERISTICS |       |
|-----------------|----------|---------------------------|-------|
| ITEM CODE       | MP6C.IPS | DE [mm]                   | 8,27" |
| dn              | 6"       | dn                        | 6"    |
| SDR DESIGN      | 11       | Z [mm]                    | 7,48" |

<sup>\*</sup>The pictures are for illustrative purposes only. the product may differ in color and / or some of its parts