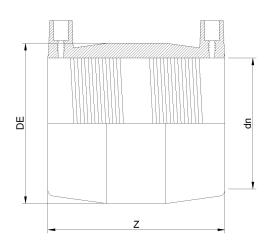

## TECHNICAL DATASHEET

Fittings Inch

MANICOTTO ELETTROSALDABILE IPS

| PRODUCT DETAILS |          | GEOMETRIC CHARACTERISTICS |       |
|-----------------|----------|---------------------------|-------|
| ITEM CODE       | MP6C.IPS | DE [mm]                   | 8,27" |
| dn              | 6"       | dn                        | 6"    |
| SDR DESIGN      | 11       | Z [mm]                    | 7,48" |