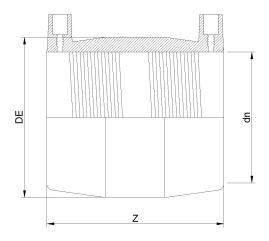

TECHNICAL DATASHEET

Fittings Inch

MANICOTTO ELETTROSALDABILE IPS

| PRODUCT DETAILS |          | GEC     | GEOMETRIC CHARACTERISTICS |  |
|-----------------|----------|---------|---------------------------|--|
| ITEM CODE       | MP4C.IPS | DE [mm] | 5,91"                     |  |
| dn              | 4"       | dn      | 4"                        |  |
| SDR DESIGN      | 11       | Z [mm]  | 5,91"                     |  |